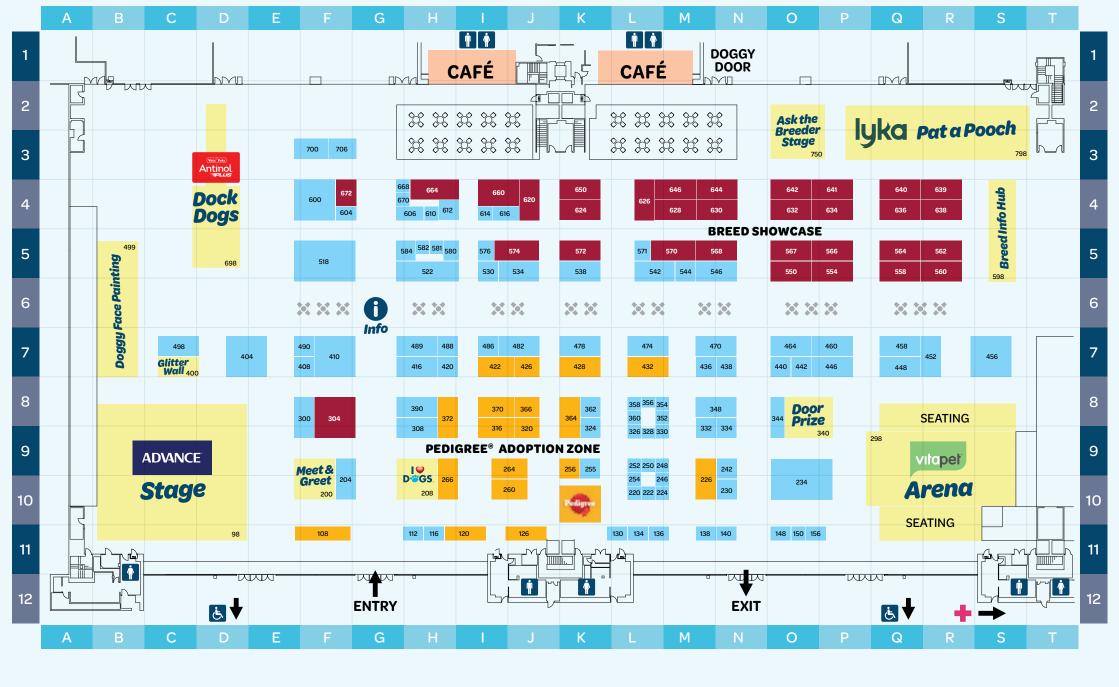

MC - Farmer Dave Graham

**FESTIVAL MAP** 

#### MAIN ATTRACTIONS

| ATTRACTION                  | STAND   | MAP         |
|-----------------------------|---------|-------------|
| ADVANCE™Stage               | 98      | C10         |
| Antinol® Dock Dogs          | 698     | D4          |
| Ask the Breeder Stage       | 750     | 03          |
| Bluey & Bingo Meet & Greets | 200     | F10         |
| Breed Info Hub              | 598     | S5          |
| Breed Showcase              | Various | Hall<br>3&4 |
| Doggy Face Painting         | 499     | В6          |
| I ♥ Dogs                    | 208     | H10         |
| Lyka Pat-A-Pooch            | 798     | Q3          |
| Neon Selfie Glitter Wall    | 400     | C7          |
| PEDIGREE® Adoption Zone     | Various | Hall<br>3&4 |
| VitaPet Arena               | 298     | Q9          |