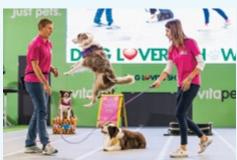

#### DR KATRINA WARREN, KELLY GILL & THE WONDERDOGS

Dr Katrina Warren, Kelly Gill & The Wonderdogs are seasoned performers, having appeared on the "Today Show", "Morning Show", and loads of TV commercials and films. When puppies are between 2 months old and 18-months old is the most challenging time for fur-parents, so Dr Katrina, Kelly & The Wonderdogs will demonstrate simple techniques to ensure puppies grow up to be sociable, well-behaved pooches.

#### INSTAPOOCH HOSTED BY SHELLY HORTON & LARA SHANNON

Jaws will drop and flashes pop as InstaPooch's K9-influencers strut their stuff on the ADVANCE™ Stage, LIVE at this year's Festival!

While the ever-effervescent Shelly Horton MCs all the glamourous action, some of our favourite 'fur-stars of Instagram' will take turns ADVANCE™-ing their way down the runway, then posing for selfies with adoring followers.