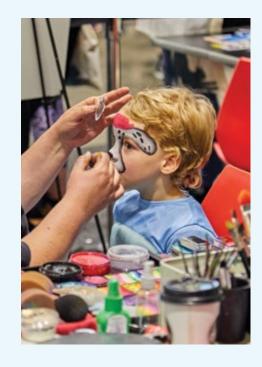

# DOGGY FACE PAINTING

Incredibly talented face painters will use water-based paints to makeover visitors young and old, to look like their dogs so they can snap a pic at the Neon Glitter Selfie Wall to remember their great day out!

Visit Stand 499